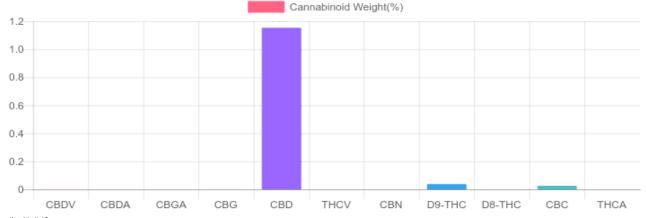

## Sample

0.037% D9-THC

1.153% Total CBD

364.4 mg Cannabinoids per tincture 345.8 mg CBD per tincture

1 tincture = 30 ml per tincture x density (1) x Cannabinoid concentration

## **Cannabinoids Test**

SHIMADZU INTEGRATED UPLC-PDA

GSL SOP 400 PREPARED: 08/28/2019 17:05:45 UPLOADED: 08/29/2019 16:23:59

| Cannabinoids      | LOQ    | weight(%) | mg/g   | mg/tincture |
|-------------------|--------|-----------|--------|-------------|
| D9-THC            | 10 PPM | 0.037%    | 0.365  | 11.0        |
| THCA              | 10 PPM | N/D       | N/D    | N/D         |
| CBD               | 10 PPM | 1.153%    | 11.528 | 345.8       |
| CBDA              | 20 PPM | N/D       | N/D    | N/D         |
| CBDV              | 20 PPM | B/LOQ     | B/LOQ  | B/LOQ       |
| CBC               | 10 PPM | 0.025%    | 0.253  | 7.6         |
| CBN               | 10 PPM | N/D       | N/D    | N/D         |
| CBG               | 10 PPM | B/LOQ     | B/LOQ  | B/LOQ       |
| CBGA              | 20 PPM | N/D       | N/D    | N/D         |
| D8-THC            | 10 PPM | N/D       | N/D    | N/D         |
| THCV              | 10 PPM | N/D       | N/D    | N/D         |
| TOTAL D9-THC      |        | 0.037%    | 0.365  | 11.0        |
| TOTAL CBD*        |        | 1.153%    | 11.528 | 345.8       |
| TOTAL CANNABINOID | S      | 1.215%    | 12.146 | 364.4       |